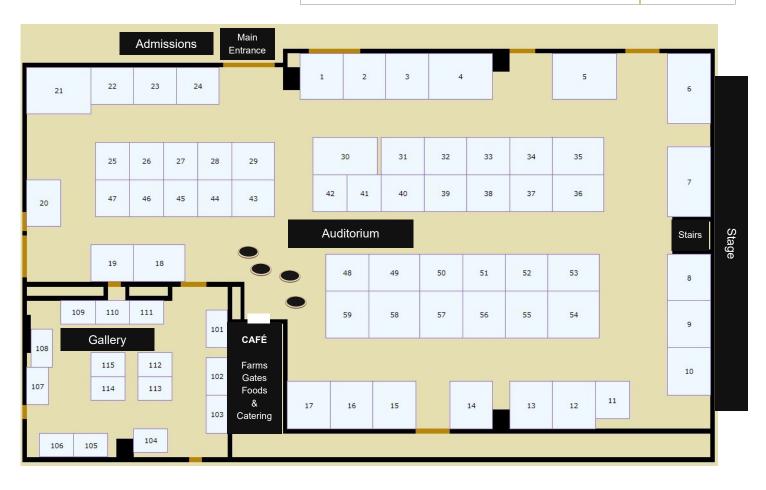

## VENUE MAP & SHOW LAYOUT

| Booth                                                    | Price        |
|----------------------------------------------------------|--------------|
| Gallery Booth 8' wide x 5' deep                          | \$345 + GST  |
| Small Booth 8' wide x 8' deep                            | \$490 + GST  |
| Small Corner Booth 8' wide x 8' deep (side frontage)     | \$590 + GST  |
| Standard Booth 10' wide x 8' deep                        | \$600 + GST  |
| Standard Corner Booth 10' wide x 8' deep (side frontage) | \$700 + GST  |
| Large Booth 10' wide x 10' deep                          | \$750 + GST  |
| Large Corner Booth 10' wide x 10' deep                   | \$850 + GST  |
| Long Booth 12' wide x 8' deep                            | \$715 + GST  |
| Long Corner Booth 12' wide x 8' deep                     | \$815 + GST  |
| Extra Long Booth 12' wide x 10' deep                     | \$900 + GST  |
| Extra Long Corner Booth 12' wide x 10' deep              | \$1000 + GST |
| Premium Long Booth 15' wide x 8' deep                    | \$900 + GST  |
| Premium Long Corner Booth 15' wide x 8' deep             | \$1000 + GST |
| Premium Plus Booth 15' wide x 10' deep                   | \$1125 + GST |

The map below is only meant to give you a visual of the show layout.

While specific booth requests are not guaranteed, we will do our best to accommodate your requirements.

The floorplan is not to scale.